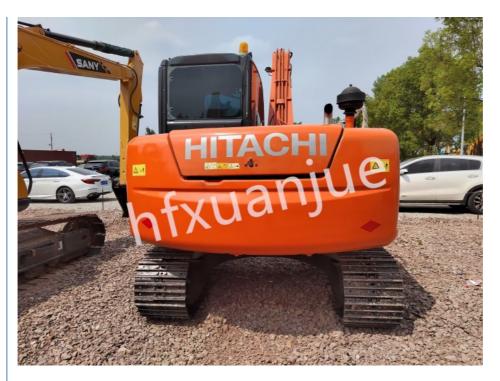

# 70 Used Hitachi Excavator Crawler For Digging 6700kg

## Bucket Capacity 0.33m<sup>3</sup> 70 Used Crawler Excavator Environmentally Friendly Engine

#### PRODUCT DESCRIPTION

Strong power: It adopts Yanmar 4TNV98-ZXVHBW engine, which has high output power and strong power. High efficiency: The bucket has a large capacity, the maximum digging depth and maximum digging radius are 4170mm and 6320mm respectively, which can efficiently complete excavation, loading and other tasks.