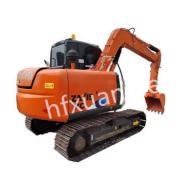

# 70 Used Hitachi Excavator Crawler For Digging 6700kg

## Bucket Capacity 0.33m<sup>3</sup> 70 Used Crawler Excavator Environmentally Friendly Engine