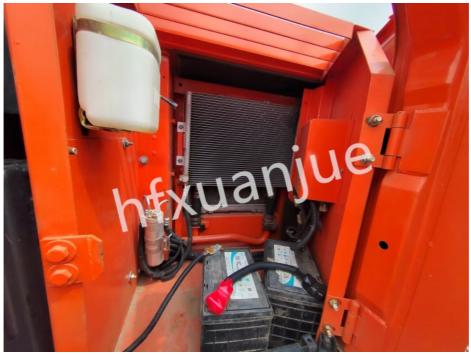

#### **PRODUCT DETAILS**

Xuanjue serves you, operates with integrity and serves with heart

|                    | Number of cylinders      | 4(indivual) |  |  |
|--------------------|--------------------------|-------------|--|--|
| Bore size × stroke |                          | 98×110mm    |  |  |
|                    | Working weight           | 6700kg      |  |  |
| Bucket capacity    |                          | 0.33~0.38m³ |  |  |
|                    | Walking speed (high/low) | 5.0/3.4km/h |  |  |
|                    | Swing speed              | 10.7rpm     |  |  |
|                    | Ground voltage           | 31.0kpa     |  |  |