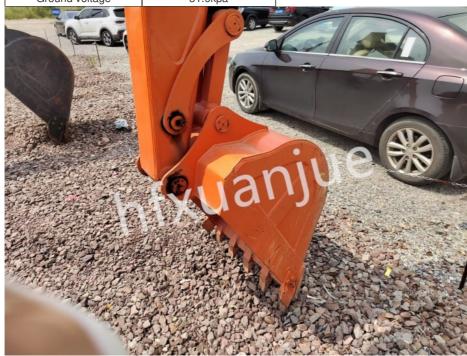

#### PRODUCT DESCRIPTION

Strong power: It adopts Yanmar 4TNV98-ZXVHBW engine, which has high output power and strong power. High efficiency: The bucket has a large capacity, the maximum digging depth and maximum digging radius are 4170mm and 6320mm respectively, which can efficiently complete excavation, loading and other tasks.