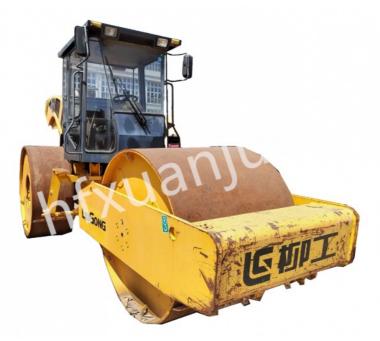

# **Basic Information**

- Place of Origin:
- Brand Name:
- CL G624 Model Number: • Minimum Order Quantity: 1 Set • Price: Negotiable
- Packaging Details:
- Container, Bulk • Delivery Time: 3-7 Work Days

- Payment Terms:
- Supply Ability:

China

Liugong

MoneyGram

| <ul> <li>Product Number:</li> </ul>                   | Static Pressure Roller                                                                 |
|-------------------------------------------------------|----------------------------------------------------------------------------------------|
| <ul> <li>Rear Wheel Distribution<br/>Mass:</li> </ul> | 15.2 Tons                                                                              |
| Overall Size:                                         | 6.145×2.320×3.11m                                                                      |
| • Wheelbase:                                          | 3100mm                                                                                 |
| Engine Model:                                         | D4114ZG1B                                                                              |
| Maximum Output Power:                                 | 90kw                                                                                   |
| <ul> <li>High Speed:</li> </ul>                       | 10.5km/h                                                                               |
| Minimum Outer Radius Of<br>Turning:                   | 6.5m                                                                                   |
| Highlight:                                            | 90kw Used Wheel Loader,<br>CL G624 Used Wheel Loader,<br>Liugong road roller compactor |

#### **Product Details:**

- The product model: static pressure roller
- The mass distributed to rear wheels: 15.2 tons
- The overall machine size: 6.145×2.320×3.11 meters
- The wheelbase: 3100mm
- The engine model: D4114ZG1B
- The maximum output power: 90kW
- The high-speed driving speed: 10.5km/h
- The minimum turning outer radius: 6.5m