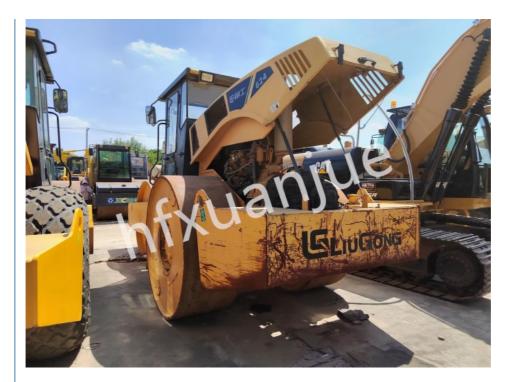

# **Basic Information**

- Place of Origin:
- Brand Name:
- CL G624 Model Number: • Minimum Order Quantity: 1 Set • Price: Negotiable
- Packaging Details:
- Container, Bulk • Delivery Time: 3-7 Work Days

- Payment Terms:
- Supply Ability:

China

Liugong

MoneyGram

| <ul> <li>Product Number:</li> </ul>                   | Static Pressure Roller                                                                 |
|-------------------------------------------------------|----------------------------------------------------------------------------------------|
| <ul> <li>Rear Wheel Distribution<br/>Mass:</li> </ul> | 15.2 Tons                                                                              |
| Overall Size:                                         | 6.145×2.320×3.11m                                                                      |
| • Wheelbase:                                          | 3100mm                                                                                 |
| Engine Model:                                         | D4114ZG1B                                                                              |
| Maximum Output Power:                                 | 90kw                                                                                   |
| <ul> <li>High Speed:</li> </ul>                       | 10.5km/h                                                                               |
| Minimum Outer Radius Of<br>Turning:                   | 6.5m                                                                                   |
| Highlight:                                            | 90kw Used Wheel Loader,<br>CL G624 Used Wheel Loader,<br>Liugong road roller compactor |

#### **Product Details:**

- The product model: static pressure roller
- The mass distributed to rear wheels: 15.2 tons
- The overall machine size: 6.145×2.320×3.11 meters
- The wheelbase: 3100mm
- The engine model: D4114ZG1B
- The maximum output power: 90kW
- The high-speed driving speed: 10.5km/h
- The minimum turning outer radius: 6.5m