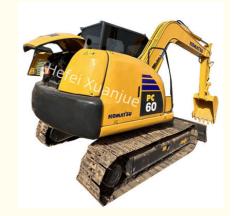

# **Used Komatsu PC60 Japan Excavator 6 Tons**

## **Product Description:**

The Komatsu PC60 is a versatile crawler excavator known for its reliability and efficiency. With a weight class of 6 tons, it is well-suited for various construction and excavation tasks. The machine features a conventional power source and a backhoe bucket configuration, making it adaptable for different job site requirements.

#### **Technical Parameters:**

| Attribute            | Value                                                                                             |
|----------------------|---------------------------------------------------------------------------------------------------|
| Туре                 | Used                                                                                              |
| Year                 | 2021                                                                                              |
| Operating Weight     | 6.3t                                                                                              |
| Rear Swing<br>Radius | 1.75m                                                                                             |
| Engine               | Komatsu 4D95LE                                                                                    |
| Model                | Komatsu Excavator                                                                                 |
| Location             | China                                                                                             |
| Hours                | 1000                                                                                              |
| Track                | Rubber                                                                                            |
| Weight               | 6 Ton                                                                                             |
| Keywords             | Komatsu Heavy Equipment Excavator, Komatsu Hydraulic Excavator, Komatsu Hydraulic Excavator Parts |