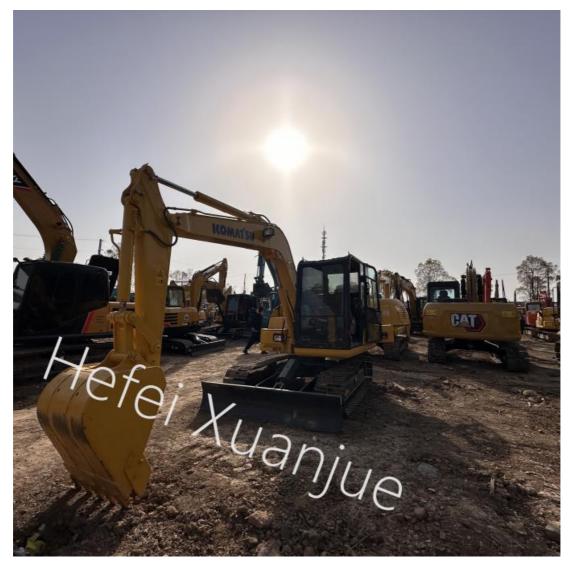

: Komatsu 4D95LE

Fuel Tank Capacity: 130LHydraulic Oil Tank: 90L

Highlight: Used Komatsu Crawler Excavator,

6.3Tons

Second Hand Komatsu Construction Excavator,

Komatsu 60 Used Excavator



## More Images



## **Product Description**

# **Used Komatsu PC60 Japan Excavator 6 Tons**

## **Product Description:**

The Komatsu PC60 is a versatile crawler excavator known for its reliability and efficiency. With a weight class of 6 tons, it is well-suited for various construction and excavation tasks. The machine features a conventional power source and a backhoe bucket configuration, making it adaptable for different job site requirements.

#### Features:

Product Name: Used Komatsu Excavator

Hours: 1000

Model: Komatsu Excavator

Type: Used Bucket: Yes Location: China

## Gallery:









#### **Technical Parameters:**

| Attribute            | Value                                                                                             |
|----------------------|---------------------------------------------------------------------------------------------------|
| Туре                 | Used                                                                                              |
| Year                 | 2021                                                                                              |
| Operating Weight     | 6.3t                                                                                              |
| Rear Swing<br>Radius | 1.75m                                                                                             |
| Engine