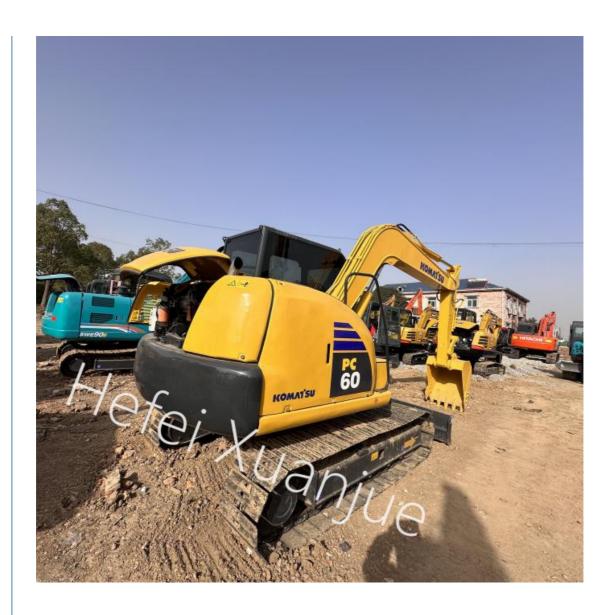

odel: Komatsu 4D95LE

Fuel Tank Capacity: 130LHydraulic Oil Tank: 90L

Highlight: Used Komatsu Crawler Excavator,

6.3Tons

Second Hand Komatsu Construction Excavator,

Komatsu 60 Used Excavator



## More Images



## **Product Description**

# **Used Komatsu PC60 Japan Excavator 6 Tons**

## **Product Description:**

The Komatsu PC60 is a versatile crawler excavator known for its reliability and efficiency. With a weight class of 6 tons, it is well-suited for various construction and excavation tasks. The machine features a conventional power source and a backhoe bucket configuration, making it adaptable for different job site requirements.

#### Features:

Product Name: Used Komatsu Excavator

Hours: 1000

Model: Komatsu Excavator

Type: Used Bucket: Yes Location: China

## Gallery:









#### **Technical Parameters:**

| Attribute            | Value                                                                                             |
|----------------------|---------------------------------------------------------------------------------------------------|
| Туре                 | Used                                                                                              |
| Year                 | 2021                                                                                              |
| Operating Weight     | 6.3t                                                                                              |
| Rear Swing<br>Radius | 1.75m                                                                                             |
| Engine