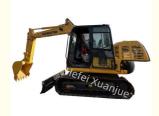

# **Used Komatsu PC60 Japan Excavator 6 Tons**

## **Product Description:**

The Komatsu PC60 is a versatile crawler excavator known for its reliability and efficiency. With a weight class of 6 tons, it is well-suited for various construction and excavation tasks. The machine features a conventional power source and a backhoe bucket configuration, making it adaptable for different job site requirements.

#### **Technical Parameters:**

| Attribute            | Value                                                                                             |
|----------------------|---------------------------------------------------------------------------------------------------|
| Туре                 | Used                                                                                              |
| Year                 | 2021                                                                                              |
| Operating Weight     | 6.3t                                                                                              |
| Rear Swing<br>Radius | 1.75m                                                                                             |
| Engine               | Komatsu 4D95LE                                                                                    |
| Model                | Komatsu Excavator                                                                                 |
| Location             | China                                                                                             |
| Hours                | 1000                                                                                              |
| Track                | Rubber                                                                                            |
| Weight               | 6 Ton                                                                                             |
| Keywords             | Komatsu Heavy Equipment Excavator, Komatsu Hydraulic Excavator, Komatsu Hydraulic Excavator Parts |