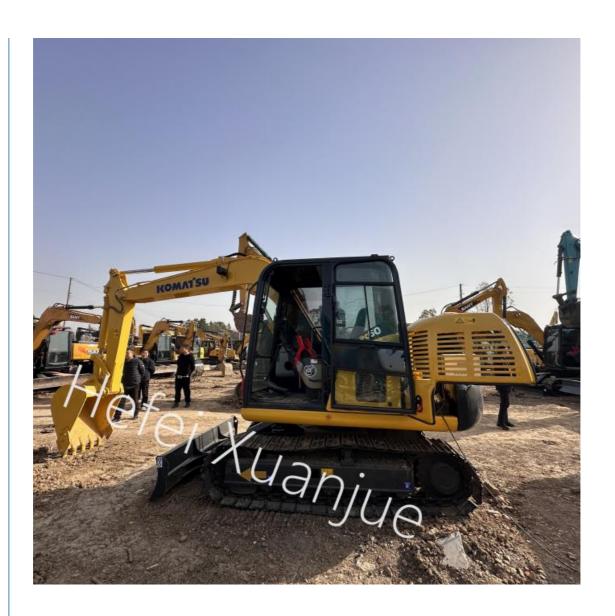

el: Komatsu 4D95LE

Fuel Tank Capacity: 130LHydraulic Oil Tank: 90L

Highlight: Used Komatsu Crawler Excavator,

6.3Tons

Second Hand Komatsu Construction Excavator,

Komatsu 60 Used Excavator



## More Images



## **Product Description**

# **Used Komatsu PC60 Japan Excavator 6 Tons**

## **Product Description:**

The Komatsu PC60 is a versatile crawler excavator known for its reliability and efficiency. With a weight class of 6 tons, it is well-suited for various construction and excavation tasks. The machine features a conventional power source and a backhoe bucket configuration, making it adaptable for different job site requirements.

#### Features:

Product Name: Used Komatsu Excavator

Hours: 1000

Model: Komatsu Excavator

Type: Used Bucket: Yes Location: China

## Gallery:









#### **Technical Parameters:**

| Attribute            | Value                                                                                             |
|----------------------|---------------------------------------------------------------------------------------------------|
| Туре                 | Used                                                                                              |
| Year                 | 2021                                                                                              |
| Operating Weight     | 6.3t                                                                                              |
| Rear Swing<br>Radius | 1.75m                                                                                             |
| Engine