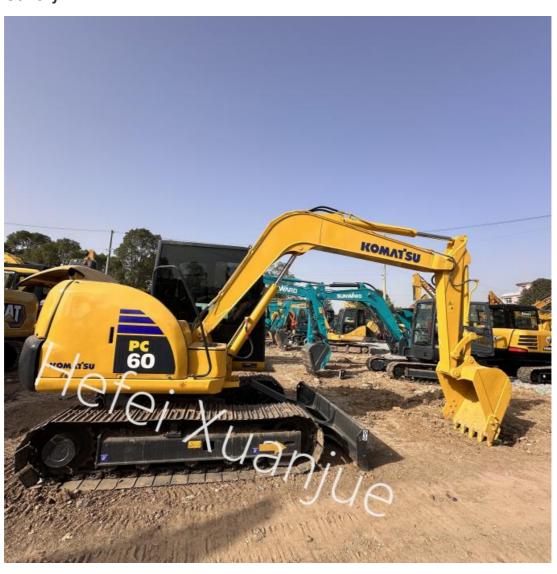

# **Used Komatsu PC60 Japan Excavator 6 Tons**

## **Product Description:**

The Komatsu PC60 is a versatile crawler excavator known for its reliability and efficiency. With a weight class of 6 tons, it is well-suited for various construction and excavation tasks. The machine features a conventional power source and a backhoe bucket configuration, making it adaptable for different job site requirements.

## **Product Specification**

• Product Model: PC60

Product Type: Crawler ExcavatorPowei Source: Conventional Power

• Year: 2021

• Operating Weight:

Engine Model: Komatsu 4D95LE

Fuel Tank Capacity: 130LHydraulic Oil Tank: 90L