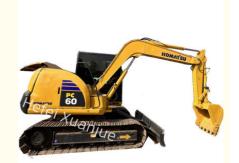

# **Used Komatsu PC60 Japan Excavator 6 Tons**

## **Product Description:**

The Komatsu PC60 is a versatile crawler excavator known for its reliability and efficiency. With a weight class of 6 tons, it is well-suited for various construction and excavation tasks. The machine features a conventional power source and a backhoe bucket configuration, making it adaptable for different job site requirements.

#### **Technical Parameters:**

| Attribute            | Value                                                                                             |
|----------------------|---------------------------------------------------------------------------------------------------|
| Туре                 | Used                                                                                              |
| Year                 | 2021                                                                                              |
| Operating Weight     | 6.3t                                                                                              |
| Rear Swing<br>Radius | 1.75m                                                                                             |
| Engine               | Komatsu 4D95LE                                                                                    |
| Model                | Komatsu Excavator                                                                                 |
| Location             | China                                                                                             |
| Hours                | 1000                                                                                              |
| Track                | Rubber                                                                                            |
| Weight               | 6 Ton                                                                                             |
| Keywords             | Komatsu Heavy Equipment Excavator, Komatsu Hydraulic Excavator, Komatsu Hydraulic Excavator Parts |