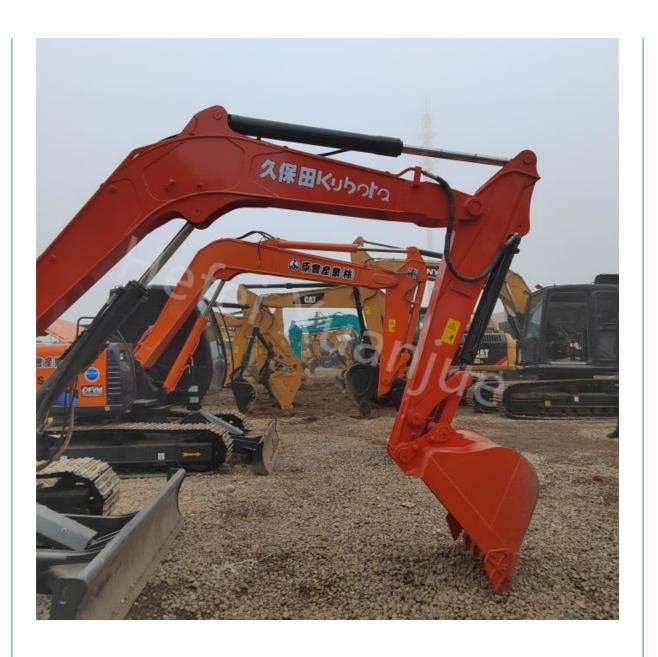

## **Product Description:**

The advantage of the Kubota KX183-3 excavator is its excellent digging capacity and operating performance. This model is equipped with a powerful engine and hydraulic system, which can provide efficient power and operating speed. At the same time, the excavator also has good maneuverability and operational flexibility, and can easily cope with various working conditions and small spaces. In addition, KX183-3 also adopts advanced hydraulic system and intelligent control technology to provide precise operational control and stable working status, reducing the operator's labor intensity and fatigue. In addition, the excavator also has the characteristics of solid structure, high reliability and easy maintenance, which can improve work efficiency and reduce usage costs.

# **Applications:**

The Kubota KX183-3 is a powerful and versatile excavator machine that is perfect for various construction projects. Its high digging force and excellent stability make it ideal for digging foundations, trenches, and other construction tasks. Its compact size also allows it to work in tight spaces, making it a valuable asset for any construction site.