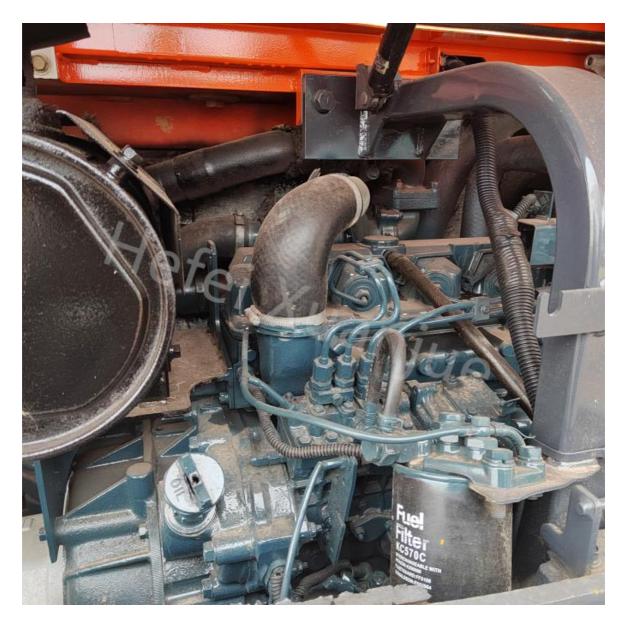

## **Product Description:**

The advantage of the Kubota KX183-3 excavator is its excellent digging capacity and operating performance. This model is equipped with a powerful engine and hydraulic system, which can provide efficient power and operating speed. At the same time, the excavator also has good maneuverability and operational flexibility, and can easily cope with various working conditions and small spaces. In addition, KX183-3 also adopts advanced hydraulic system and intelligent control technology to provide precise operational control and stable working status, reducing the operator's labor intensity and fatigue. In addition, the excavator also has the characteristics of solid structure, high reliability and easy maintenance, which can improve work efficiency and reduce usage costs.

## **Technical Parameters:**

| Parameter              | Value            |
|------------------------|------------------|
| Year                   | 2020             |
| Brand                  | Kubota           |
| Bucket Capacity        | 0.31 m³          |
| Rated Power            | 47.8/2000 kW/rpm |
| Working Weight         | 8350 kg          |
| Excavator Travel Speed | 2.7/4.9 km/h     |
| Max Digging Depth      | 4290 mm          |
| Max Digging Height     | 7040 mm          |
| Fuel Tank Capacity     | 115 L            |
| Swing Speed            | 9.5 rpm          |