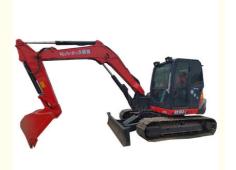

# KX183-3 In 2020 Used Sunward Excavator With 115L Fuel Tank Capacity For Construction

## **Product Specification**

Fuel Tank Capacity: 115
Condition: Used
Swing Speed: 9.5
Working Weight: 8350
Max Digging Height: 7040
Bucket Capacity: 0.31
Rated Power: 47.8/2000

• Excavator Travel Speed:2.7/4.9

## **Technical Parameters:**

| Parameter              | Value            |
|------------------------|------------------|
| Year                   | 2020             |
| Brand                  | Kubota           |
| Bucket Capacity        | 0.31 m³          |
| Rated Power            | 47.8/2000 kW/rpm |
| Working Weight         | 8350 kg          |
| Excavator Travel Speed | 2.7/4.9 km/h     |
| Max Digging Depth      | 4290 mm          |
| Max Digging Height     | 7040 mm          |
| Fuel Tank Capacity     | 115 L            |
| Swing Speed            | 9.5 rpm          |