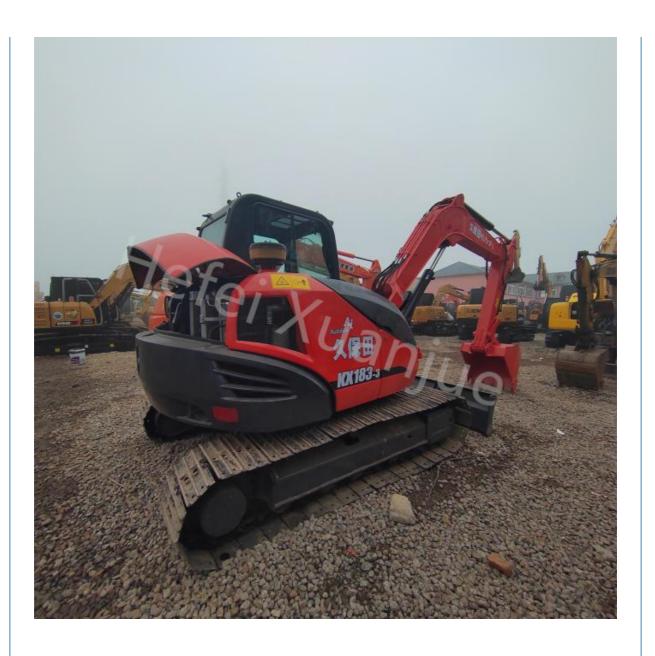

# KX183-3 In 2020 Used Sunward Excavator With 115L Fuel Tank Capacity For Construction

## **Product Specification**

Fuel Tank Capacity: 115
Condition: Used
Swing Speed: 9.5
Working Weight: 8350
Max Digging Height: 7040
Bucket Capacity: 0.31
Rated Power: 47.8/2000

• Excavator Travel Speed:2.7/4.9

## **Technical Parameters:**

| Parameter              | Value            |
|------------------------|------------------|
| Year                   | 2020             |
| Brand                  | Kubota           |
| Bucket Capacity        | 0.31 m³          |
| Rated Power            | 47.8/2000 kW/rpm |
| Working Weight         | 8350 kg          |
| Excavator Travel Speed | 2.7/4.9 km/h     |
| Max Digging Depth      | 4290 mm          |
| Max Digging Height     | 7040 mm          |
| Fuel Tank Capacity     | 115 L            |
| Swing Speed            | 9.5 rpm          |