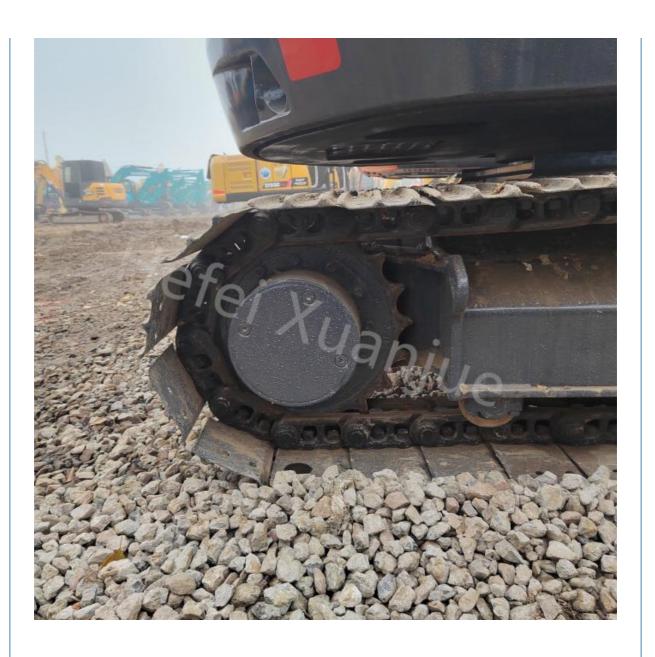

## **Product Specification**

Fuel Tank Capacity: 115
Condition: Used
Swing Speed: 9.5
Working Weight: 8350
Max Digging Height: 7040
Bucket Capacity: 0.31
Rated Power: 47.8/2000

• Excavator Travel Speed:2.7/4.9

## **Technical Parameters:**

| Parameter              | Value            |
|------------------------|------------------|
| Year                   | 2020             |
| Brand                  | Kubota           |
| Bucket Capacity        | 0.31 m³          |
| Rated Power            | 47.8/2000 kW/rpm |
| Working Weight         | 8350 kg          |
| Excavator Travel Speed | 2.7/4.9 km/h     |
| Max Digging Depth      | 4290 mm          |
| Max Digging Height     | 7040 mm          |
| Fuel Tank Capacity     | 115 L            |
| Swing Speed            | 9.5 rpm          |