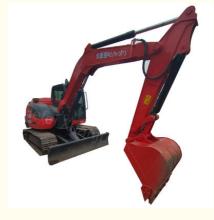

# KX183-3 In 2020 Used Sunward Excavator With 115L Fuel Tank Capacity For Construction

## **Product Specification**

Fuel Tank Capacity: 115
Condition: Used
Swing Speed: 9.5
Working Weight: 8350
Max Digging Height: 7040
Bucket Capacity: 0.31
Rated Power: 47.8/2000

• Excavator Travel Speed:2.7/4.9

## **Technical Parameters:**

| Parameter              | Value            |
|------------------------|------------------|
| Year                   | 2020             |
| Brand                  | Kubota           |
| Bucket Capacity        | 0.31 m³          |
| Rated Power            | 47.8/2000 kW/rpm |
| Working Weight         | 8350 kg          |
| Excavator Travel Speed | 2.7/4.9 km/h     |
| Max Digging Depth      | 4290 mm          |
| Max Digging Height     | 7040 mm          |
| Fuel Tank Capacity     | 115 L            |
| Swing Speed            | 9.5 rpm          |