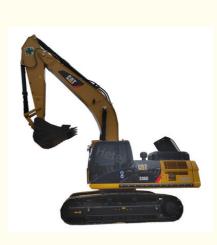

# Used CAT 336D In 2019 Caterpillar Excavators Max Digging Height 10240mm

## **Product Specification**

| Working Weight:                         | 33750    |
|-----------------------------------------|----------|
| Max Digging Depth:                      | 7390     |
| <ul> <li>Max Digging Height:</li> </ul> | 10240    |
| • Year:                                 | 2019     |
| Brand:                                  | CAT      |
| Engine Model:                           | C9ACERT  |
| Rated Power:                            | 200/1900 |
| Max Digging Radius:                     | 10920    |

### **Technical Parameters:**

| Product Name           | Used CAT Excavators |
|------------------------|---------------------|
| Brand                  | CAT                 |
| Year                   | 2019                |
| Engine Model           | C9ACERT             |
| Gradeability           | 70%                 |
| Rated Power            | 200/1900            |
| Max Digging Depth      | 7390                |
| Max Digging Radius     | 10920               |
| Max Digging Height     | 10240               |
| Fuel Tank Capacity     | 620                 |
| Working Weight         | 33750               |
| Caterpillar Excavators | Used CAT Diggers    |
| Second Hand Excavators | 2019                |
| C9ACERT                | 70%                 |
| 200/1900               | 7390                |
| 10920                  | 10240               |
| 620                    | 33750               |