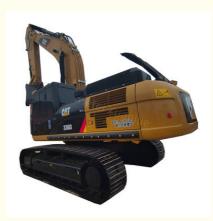

# Used CAT 336D In 2019 Caterpillar Excavators Max Digging Height 10240mm

## **Product Specification**

| Working Weight:                         | 33750    |
|-----------------------------------------|----------|
| Max Digging Depth:                      | 7390     |
| <ul> <li>Max Digging Height:</li> </ul> | 10240    |
| • Year:                                 | 2019     |
| Brand:                                  | CAT      |
| Engine Model:                           | C9ACERT  |
| Rated Power:                            | 200/1900 |
| Max Digging Radius:                     | 10920    |

### **Technical Parameters:**

| Product Name           | Used CAT Excavators |
|------------------------|---------------------|
| Brand                  | CAT                 |
| Year                   | 2019                |
| Engine Model           | C9ACERT             |
| Gradeability           | 70%                 |
| Rated Power            | 200/1900            |
| Max Digging Depth      | 7390                |
| Max Digging Radius     | 10920               |
| Max Digging Height     | 10240               |
| Fuel Tank Capacity     | 620                 |
| Working Weight         | 33750               |
| Caterpillar Excavators | Used CAT Diggers    |
| Second Hand Excavators | 2019                |
| C9ACERT                | 70%                 |
| 200/1900               | 7390                |
| 10920                  | 10240               |
| 620                    | 33750               |