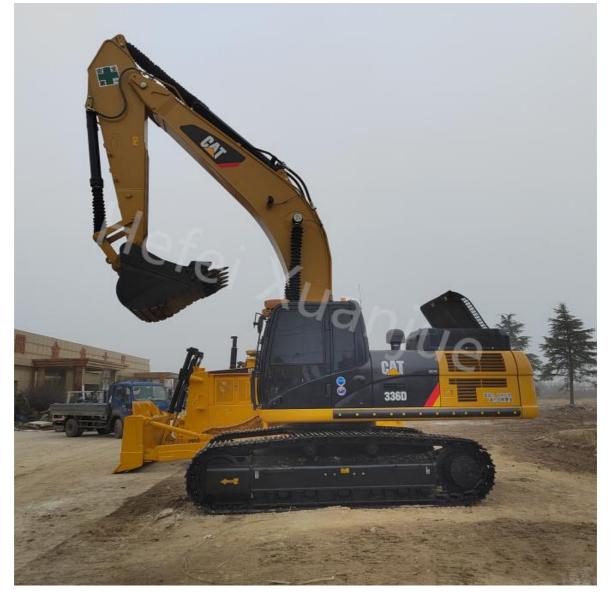

# Used CAT 336D In 2019 Caterpillar Excavators Max Digging Height 10240mm

## **Product Specification**

| Working Weight:                         | 33750    |
|-----------------------------------------|----------|
| Max Digging Depth:                      | 7390     |
| <ul> <li>Max Digging Height:</li> </ul> | 10240    |
| • Year:                                 | 2019     |
| Brand:                                  | CAT      |
| Engine Model:                           | C9ACERT  |
| Rated Power:                            | 200/1900 |
| Max Digging Radius:                     | 10920    |

### **Technical Parameters:**

| Product Name           | Used CAT Excavators |
|------------------------|---------------------|
| Brand                  | CAT                 |
| Year                   | 2019                |
| Engine Model           | C9ACERT             |
| Gradeability           | 70%                 |
| Rated Power            | 200/1900            |
| Max Digging Depth      | 7390                |
| Max Digging Radius     | 10920               |
| Max Digging Height     | 10240               |
| Fuel Tank Capacity     | 620                 |
| Working Weight         | 33750               |
| Caterpillar Excavators | Used CAT Diggers    |
| Second Hand Excavators | 2019                |
| C9ACERT                | 70%                 |
| 200/1900               | 7390                |
| 10920                  | 10240               |
| 620                    | 33750               |