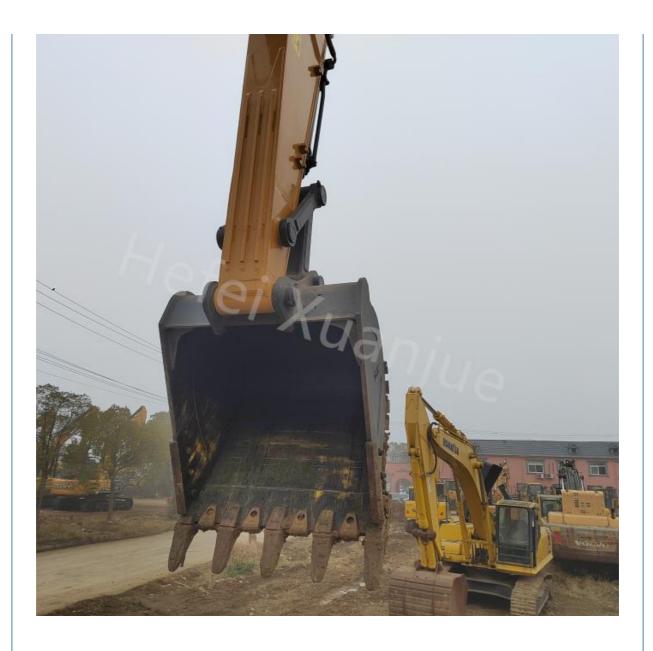

## **Product Specification**

| Working Weight:                         | 33750    |
|-----------------------------------------|----------|
| Max Digging Depth:                      | 7390     |
| <ul> <li>Max Digging Height:</li> </ul> | 10240    |
| • Year:                                 | 2019     |
| Brand:                                  | CAT      |
| Engine Model:                           | C9ACERT  |
| Rated Power:                            | 200/1900 |
| Max Digging Radius:                     | 10920    |

### **Technical Parameters:**

| Product Name           | Used CAT Excavators |
|------------------------|---------------------|
| Brand                  | CAT                 |
| Year                   | 2019                |
| Engine Model           | C9ACERT             |
| Gradeability           | 70%                 |
| Rated Power            | 200/1900            |
| Max Digging Depth      | 7390                |
| Max Digging Radius     | 10920               |
| Max Digging Height     | 10240               |
| Fuel Tank Capacity     | 620                 |
| Working Weight         | 33750               |
| Caterpillar Excavators | Used CAT Diggers    |
| Second Hand Excavators | 2019                |
| C9ACERT                | 70%                 |
| 200/1900               | 7390                |
| 10920                  | 10240               |
| 620                    | 33750               |

The CAT 336D is a heavy-duty excavator that is perfect for construction sites. Its powerful engine model, C9ACERT, provides high horsepower and torque, making it capable of handling tough terrains and materials. With a maximum digging height of 10240, this machine can easily reach high and deep areas, making it suitable for various construction projects such as building foundations, road construction, and landscaping.